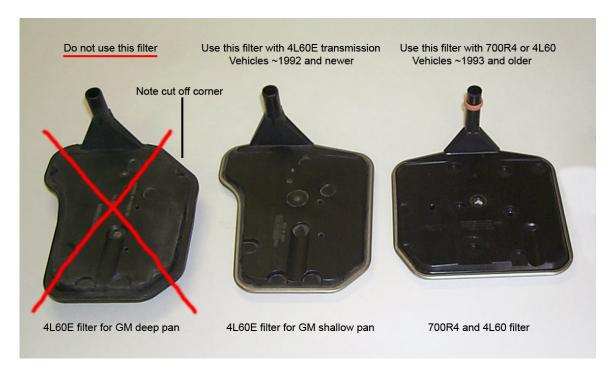

This pan is designed to work with the 4L60E and 700R4 filters that fit the GM shallow pans. These filters are seen above in the middle and on the right.

The filter supports in the 8650 pan are too long to work with the 4L60E filter for the GM deep pan as seen above on the left. If your vehicle originally came with a GM deep pan, the shallow filter will not fit your valve body correctly, and you should be looking at PML's 9427 pan.

700R4 and 4L60E filters are not interchangeable. If you have a 700R4/4L60 transmission (model years 1992~1993 and older) you need a 700R4 filter. If you have a 4L60E transmission, you need a 4L60E filter.