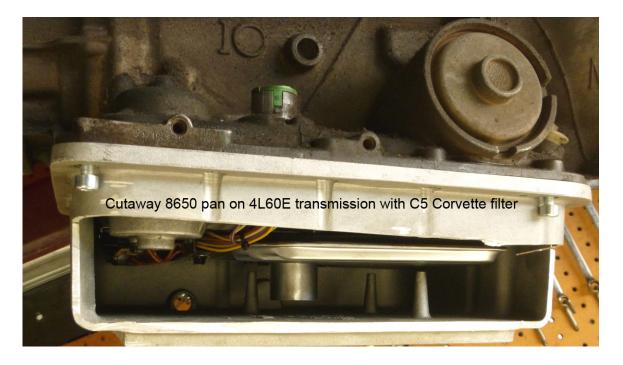

## Filter Information For PML 8650-1 Transmission Pan

If you have a 4L60E with the GM shallow pan, you can also use a C5 Corvette (1997-2004) filter with the 8650 pan. The advantage to this filter is that it has an extension at the inlet that will draw oil from deeper in the pan. This filter cannot be used in a 1999 and newer vehicle that came stock with a GM deep pan.