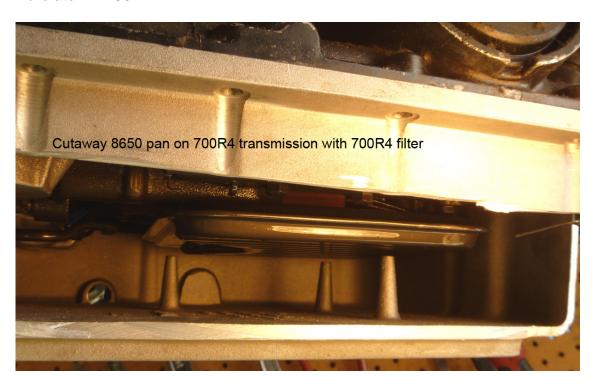

This pan is designed to work with the 4L60E and 700R4 filters that fit the GM shallow pans. These filters are seen above in the middle and on the right.

The filter supports in the 8650 pan are too long to work with the 4L60E filter for the GM deep pan as seen above on the left. If your vehicle originally came with a GM deep pan, the shallow filter will not fit your valve body correctly, and you should be looking at PML's 9427 pan.

700R4 and 4L60E filters are not interchangeable. If you have a 700R4/4L60 transmission (model years 1992~1993 and older) you need a 700R4 filter. If you have a 4L60E transmission, you need a 4L60E filter.