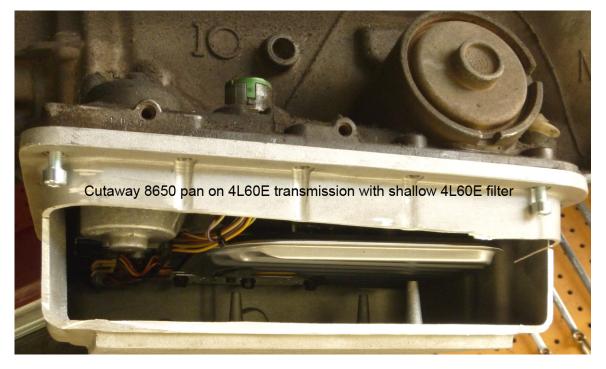

This pan is designed to work with the 4L60E and 700R4 filters that fit the GM shallow pans. These filters are seen above in the middle and on the right.

The filter supports in the 8650 pan are too long to work with the 4L60E filter for the GM deep pan as seen above on the left. If your vehicle originally came with a GM deep pan, the shallow filter will not fit your valve body correctly, and you should be looking at PML's 9427 pan.