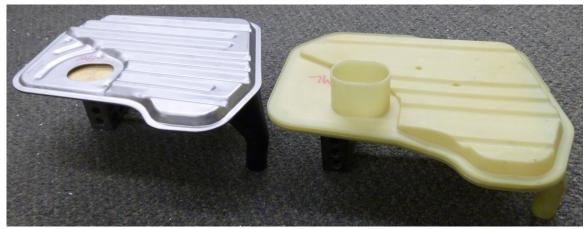

## Filter Information For PML 8650-1 Transmission Pan

If you have a 4L60E with the GM shallow pan, you can also use a C5 Corvette (1997-2004) filter with the 8650 pan. The advantage to this filter is that it has an extension at the inlet that will draw oil from deeper in the pan. This filter cannot be used in a 1999 and newer vehicle that came stock with a GM deep pan.

4L60E filter for GM shallow pan

4L60E filter for C5 Corvette

C5 Corvette filters: AC Delco 24208574, Fram FT1201A, Wix 58574