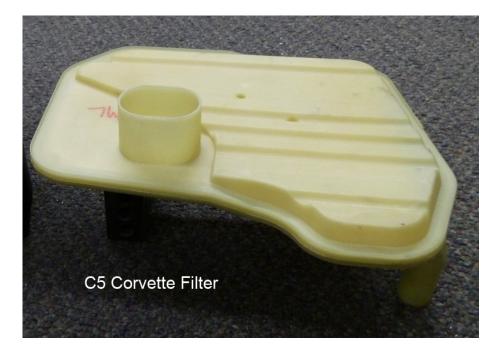

This pan is designed to work with the stock C5 Corvette filter as seen below.

This filter has an extension at the inlet that will draw oil from deeper in the pan. Do not use regular 4L60E filters with the 8650-3 pan, only the C5 style.

C5 Corvette filters: AC Delco 24208574, Fram FT1201A, Wix 58574