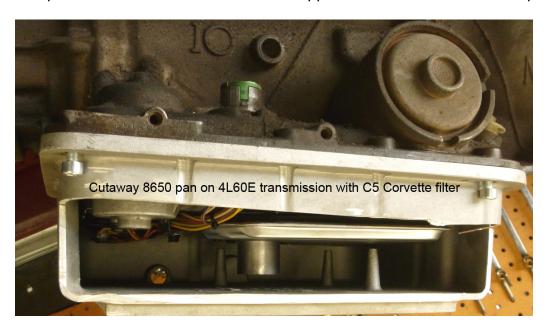

## Filter Information For PML 8650-3 Transmission Pan

The picture below shows how the filter supports built into the floor of the pan hold the filter in place.

Special thanks to Eric at Torrance Transmission for his help with this document.